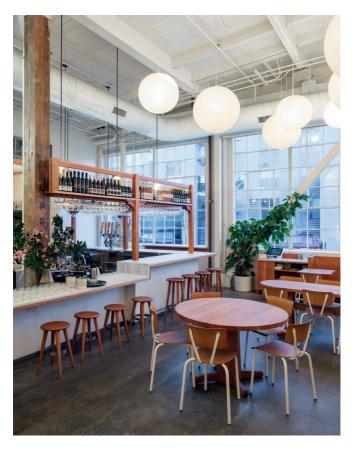

## **Tartine Manufactory**

Chad Robertson and Elisabeth Prueitt's cult bakery Tartine (T 487 2600) expanded into this corner site within the Heath Ceramics building in 2016. It's a hi-tech operation, with two grain mills and a massive Germanbuilt Heuft oven that places the artisanal process at the heart of this multi-tasking café, bar, ice-cream shop and restaurant. Architects Hemminger and LA-based firm Commune collaborated on the all-purpose

space that resembles a Japanese carpentry shop, with high windows, industrial details and a neutral palette. Aside from the quite exemplary breads and patisserie, lunch encompasses pizzas, colourful salads and cobblers, and the dinner service features quality comfort food like rotisserie chicken, served on customised Heath tableware. 595 Alabama Street, T 757 0007, www.tartinemanufactory.com